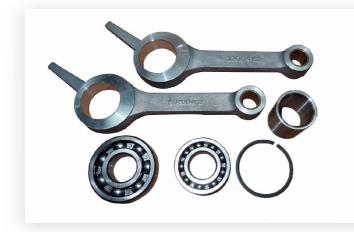

## Service KIT For Model 242

1. Bearing/Conn Rod Kit 32127391

| No. | Description                | QTY | Part No. | Part No. | SET |
|-----|----------------------------|-----|----------|----------|-----|
| Α   | Bearing/Conn Rod Kit       |     |          | 32127391 | 1   |
|     | – Crankpin Bushing         | 1   | 30210199 |          |     |
|     | - Connecting Rod           | 2   | 32004152 |          |     |
|     | – Ball Bearing (32248122)  | 1   | 95213914 |          |     |
|     | – Ball Bearing W/Snap Ring | 1   | 95134185 |          |     |
|     | Total                      | 5   |          |          |     |