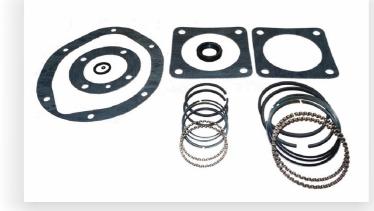

## 2. Ring/Gasket Kit 32198319

3

| No. | Description              | QTY | Part No. | Part No. | SET |
|-----|--------------------------|-----|----------|----------|-----|
|     | Ring/Gasket Kit          |     |          | 32198319 | 1   |
|     | – HP Ring Set            | 1   | 32198368 |          |     |
|     | – LP Ring Set            | 1   | 32194151 |          |     |
|     | – Oil Seal               | 1   | 32204539 |          |     |
|     | – O-Ring                 | 1   | 95022158 |          |     |
|     | – O-Ring                 | 1   | 95022695 |          |     |
|     | – Flange Gasket          | 2   | 30289870 |          |     |
|     | - Frame End Cover Gasket | 1   | 30439319 |          |     |
|     | – Shaft End Cover Gasket | 1   | 30294995 |          |     |
|     | Total                    | 9   |          |          |     |